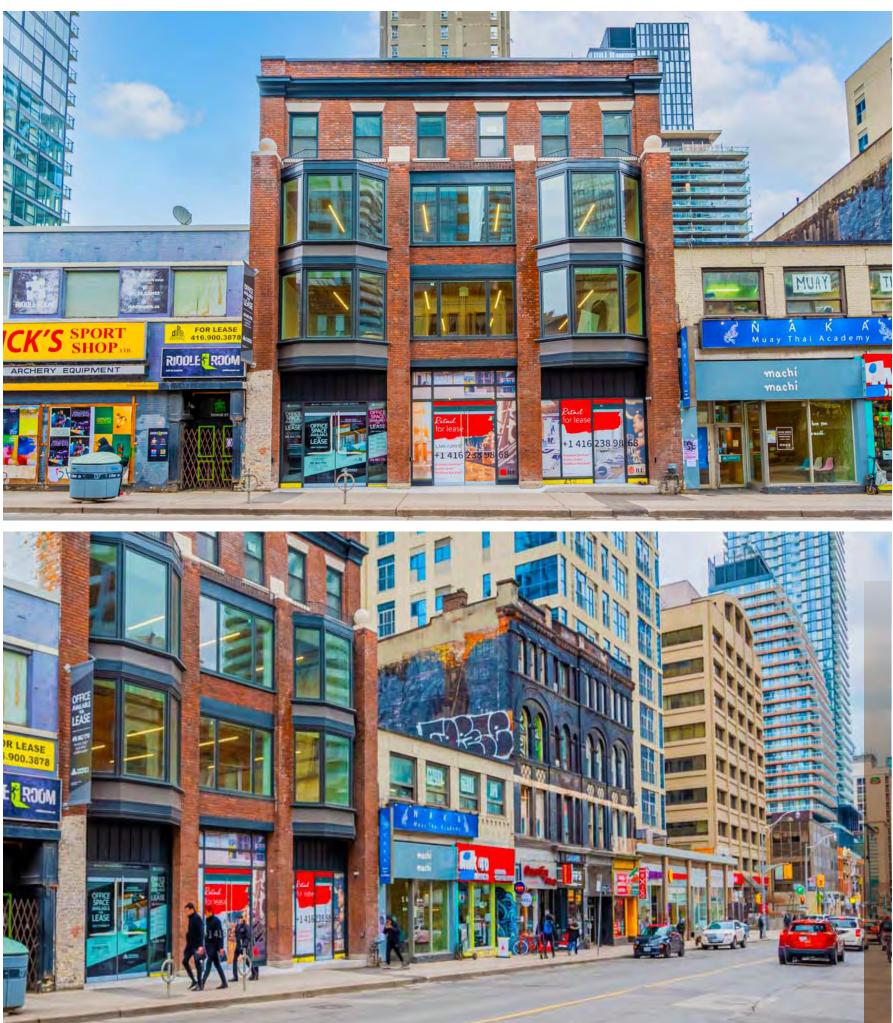

### RETAIL FOR SUBLEASE



# PROPERTY DETAILS

| GROUND FLOOR:    | 4,200 SF                      |
|------------------|-------------------------------|
| AVAILABLE:       | Immediately                   |
| LEASE EXPIRY:    | July 31, 2030                 |
| NET RENT:        | Please contact Listing Agents |
| ADDITIONAL RENT: | \$20.00 PSF (est. 2022)       |



### **HIGHLIGHTS**

- Flagship retail opportunity
- Recently renovated brick-and-beam building with new glass •
- Restored original brick facade .
- Ample frontage on the densely populated Yonge Street Corridor
- Steps to Bloor and Wellesley TTC Subway Stations



## FLOOR PLAN

## 4,200 SF









# NEIGHBOURHOOD RETAIL



## YONGE STREET

RETAIL FOR SUBLEASE

mach

Muay

### AGENCY RETAIL GROUP

#### **BRANDON GORMAN\*\***

Senior Vice President +1 416 855 0907 Brandon.Gorman@am.jll.com

AUSTIN JONES\*\* Senior Sales Associate +1 416 855 0939 Austin.Jones@am.jll.com

#### **GRAHAM SMITH\***

Senior Vice President +1 416 855 0914 Graham.Smith@am.jll.com

#### MATTHEW MARSHALL\*

Sales Associate +1 416 238 9925 Matthew.Marshall@am.jll.com



Although information has been obtained from s