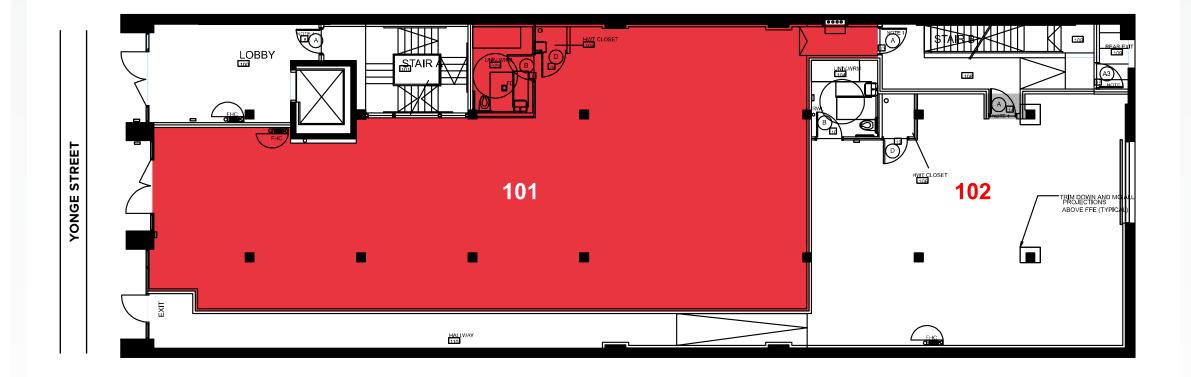

# PROPERTY DETAILS

| GROUND FLOOR:    | 4,200 SF                      |
|------------------|-------------------------------|
| AVAILABLE:       | Immediately                   |
| LEASE EXPIRY:    | July 31, 2030                 |
| NET RENT:        | Please contact Listing Agents |
| ADDITIONAL RENT: | \$20.00 PSF (est. 2022)       |

## FLOOR PLAN

## 4,200 SF