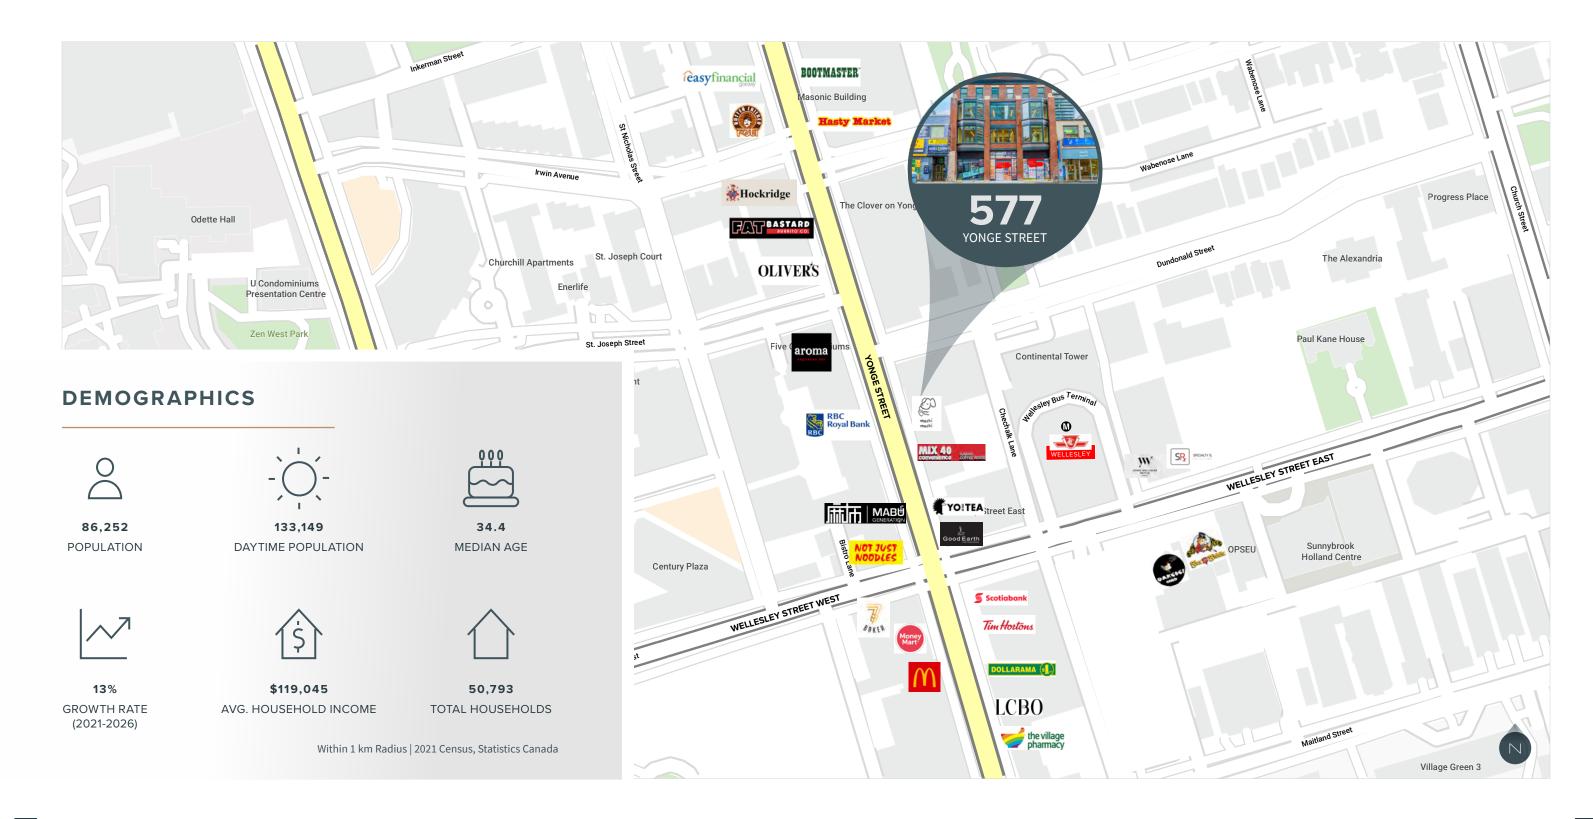

### RETAIL FOR SUBLEASE



# PROPERTY DETAILS

| GROUND FLOOR:    | 4,200 SF                      |
|------------------|-------------------------------|
| AVAILABLE:       | Immediately                   |
| LEASE EXPIRY:    | July 31, 2030                 |
| NET RENT:        | Please contact Listing Agents |
| ADDITIONAL RENT: | \$20.00 PSF (est. 2022)       |



### **HIGHLIGHTS**

- Flagship retail opportunity
- Recently renovated brick-and-beam building with new glass •
- Restored original brick facade .
- Ample frontage on the densely populated Yonge Street Corridor
- Steps to Bloor and Wellesley TTC Subway Stations



## FLOOR PLAN

## 4,200 SF









# NEIGHBOURHOOD RETAIL



## YONGE STREET

RETAIL FOR SUBLEASE

mach

Muay

### AGENCY RETAIL GROUP

#### **BRANDON GORMAN\*\***

Senior Vice President +1 416 855 0907 Brandon.Gorman@am.jll.com

AUSTIN JONES\*\* Senior Sales Associate +1 416 855 0939 Austin.Jones@am.jll.com

#### **GRAHAM SMITH\***

Senior Vice President +1 416 855 0914 Graham.Smith@am.jll.com

#### MATTHEW MARSHALL\*

Sales Associate +1 416 238 9925 Matthew.Marshall@am.jll.com



Although information has been obtained from sources deemed reliable, JLL does not make any guarantees, warranties or representations, express or implied, as to the completeness or accuracy as to the information contained herein. Any projections, opinions, assumptions or estimates used are for example only. There may be differences between projected and actual results, a