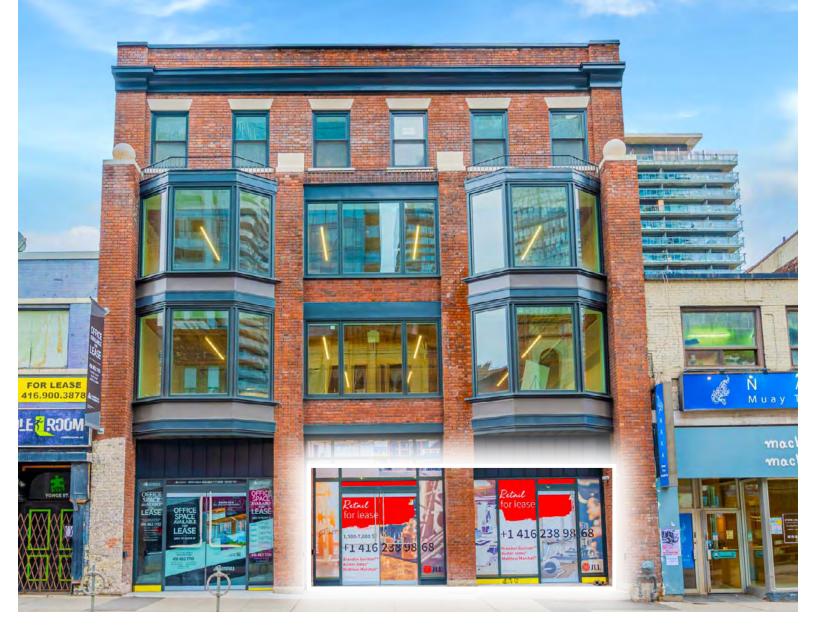

### **HIGHLIGHTS**

- Flagship retail opportunity
- Recently renovated brick-and-beam building with new glass •
- Restored original brick facade .
- Ample frontage on the densely populated Yonge Street Corridor
- Steps to Bloor and Wellesley TTC Subway Stations