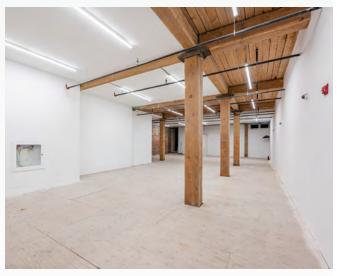

### RETAIL FOR SUBLEASE



# PROPERTY DETAILS

| GROUND FLOOR:    | 4,200 SF                      |
|------------------|-------------------------------|
| AVAILABLE:       | Immediately                   |
| LEASE EXPIRY:    | July 31, 2030                 |
| NET RENT:        | Please contact Listing Agents |
| ADDITIONAL RENT: | \$20.00 PSF (est. 2022)       |



### **HIGHLIGHTS**

- Flagship retail opportunity
- Recently renovated brick-and-beam building with new glass •
- Restored original brick facade .
- Ample frontage on the densely populated Yonge Street Corridor
- Steps to Bloor and Wellesley TTC Subway Stations



## FLOOR PLAN

## 4,200 SF









# NEIGHBOURHOOD RETAIL



## YONGE STREET

RETAIL FOR SUBLEASE

mach

Muay

### AGENCY RETAIL GROUP

#### **BRANDON GORMAN\*\***

Senior Vice President +1 416 855 0907 Brandon.Gorman@am.jll.com

AUSTIN JONES\*\* Senior Sales Associate +1 416 855 0939 Austin.Jones@am.jll.com

#### **GRAHAM SMITH\***

Senior Vice President +1 416 855 0914 Graham.Smith@am.jll.com

#### MATTHEW MARSHALL\*

Sales Associate +1 416 238 9925 Matthew.Marshall@am.jll.com



Although information has been obtained from sources deemed reliable, JLL does not make any guarantees, warranties or representations, express or implied, as to the completeness or accuracy as to the information contained herein. Any projections, opinions, assumptions or estimates used are for example only. There may be differences between pro