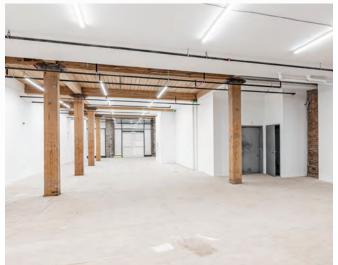

### RETAIL FOR SUBLEASE



# PROPERTY DETAILS

| GROUND FLOOR:    | 4,200 SF                      |
|------------------|-------------------------------|
| AVAILABLE:       | Immediately                   |
| LEASE EXPIRY:    | July 31, 2030                 |
| NET RENT:        | Please contact Listing Agents |
| ADDITIONAL RENT: | \$20.00 PSF (est. 2022)       |



### **HIGHLIGHTS**

- Flagship retail opportunity
- Recently renovated brick-and-beam building with new glass •
- Restored original brick facade .
- Ample frontage on the densely populated Yonge Street Corridor
- Steps to Bloor and Wellesley TTC Subway Stations



## FLOOR PLAN

## 4,200 SF









# NEIGHBOURHOOD RETAIL



## YONGE STREET

RETAIL FOR SUBLEASE

mach

Muay

### AGENCY RETAIL GROUP

#### **BRANDON GORMAN\*\***

Senior Vice President +1 416 855 0907 Brandon.Gorman@am.jll.com

AUSTIN JONES\*\* Senior Sales Associate +1 416 855 0939 Austin.Jones@am.jll.com

#### **GRAHAM SMITH\***

Senior Vice President +1 416 855 0914 Graham.Smith@am.jll.com

#### MATTHEW MARSHALL\*

Sales Associate +1 416 238 9925 Matthew.Marshall@am.jll.com



Although information has been obtained from sources deemed reliable, JLL does not make any guarantees, warranties or representations, express or implied, as to the completeness or accuracy as to the information contained herein. Any projections, opinions, assumptions or estimates used are for example only. There may be differences between proje